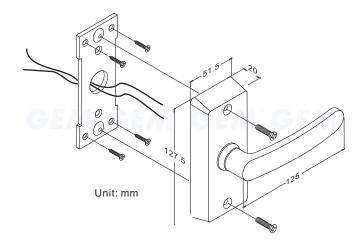

## Statement

LHS-500 switched Lever Handle built in switch output (N/C N/O contacts) for access controller connections. Solid constructed unit brings door egress convenience.



Before installation make sure door is "Left Hand" or "Right Hand".

### Dimension



# Application



# Warranty

The product is warranted against defects in material and workmanship while used in normal service for a period of 1 year from the date of sale to the original customer. The GEM policy is one of continual development and improvement; therefore GEM reserves the right to change specifications without notice.

#### GIANNI INDUSTRIES, INC.